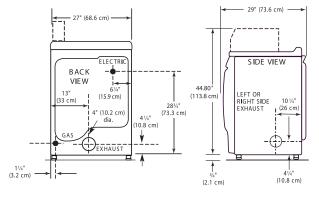

|                                                 | 44.80 (1137.92)*    |

<sup>\*</sup> Height at metercase top does not include pedestal.

See specific instructions for proper installation. Because of continuous product improvement, Whirlpool reserves the right to change specifications without notice. Power cords on electric models sold separately.

LP Conversion Kit #W10135245.

Pedestal Single Box Kit #WHP0400VW Pedestal Pack of 10 Kit #WHP0401VW



Dimensions are for planning purposes only.

See Whirlpool® INSTALLATION INSTRUCTIONS for full details.

#### MAXIMUM EXHAUST DUCT LENGTH PER NUMBER OF TURNS

| TER NOMBER OF TORMS    |                  |  |  |  |
|------------------------|------------------|--|--|--|
| Number Of<br>90° Turns |                  |  |  |  |
|                        | Rigid Metal Vent |  |  |  |

|                       | Rigia Metal vent                                                                                |                                                                                                 |  |  |
|-----------------------|-------------------------------------------------------------------------------------------------|--------------------------------------------------------------------